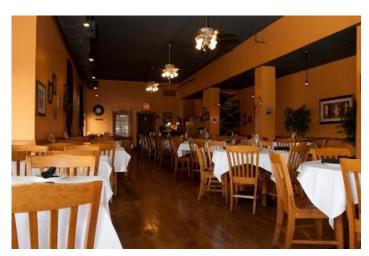

## **DINING ROOMS**

ACCOMODATIONS
NORMAL BUSINESS HOURS
MAIN DINING ROOM
10-80 PEOPLE
BOTTEGA
10-40 PEOPLE

NON-BUSINESS HOURS MAIN DINING ROOM 20-80 PEOPLE BOTTEGA DINING ROOM 20-40 PEOPLE

70 PERSON MINIMUM FOR FRI/SAT NIGHT MAIN DINING ROOM AND 20 PERSON MINIMUM FOR BOTTEGA DINING ROOM